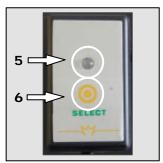

## DESCRIPTIONS:

FORE HEAD BACK REMOTE CONTROL

| 1 | REMOTE CONTROL CONNECTOR                                      |
|---|---------------------------------------------------------------|
| 2 | SERIAL CONNECTOR 9 POLES FOR PC                               |
| 3 | SERIAL CONNECTOR 25 POLES FOR PROGRAMMING CONSOLE CD2000-SP * |
| 4 | CABLE FOR VEHICLE CONNECTIONS                                 |
| 5 | LED: ORANGE = DEFAULT; GREEN = MEDIUM POWER; RED = HIGH POWER |
| 6 | INSERT POWER BUTTON                                           |