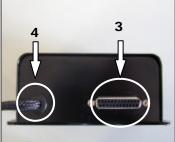

## DESCRIPTIONS:

FORE HEAD BACK REMOTE CONTROL

| 1 | REMOTE CONTROL CONNECTOR                                      |
|---|---------------------------------------------------------------|
| 2 | SERIAL CONNECTOR 9 POLES FOR PC                               |
| 3 | SERIAL CONNECTOR 25 POLES FOR PROGRAMMING CONSOLE CD2000-SP * |
| 4 | CABLE FOR VEHICLE CONNECTIONS                                 |
| 5 | LED: ORANGE = DEFAULT; GREEN = MEDIUM POWER; RED = HIGH POWER |
| 6 | INSERT POWER BUTTON                                           |

\* Necessary for calibration

1