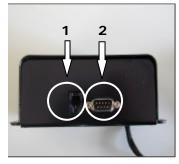

## DESCRIPTIONS:

FORE HEAD BACK REMOTE CONTROL

| 1 | REMOTE CONTROL CONNECTOR                                      |
|---|---------------------------------------------------------------|
| 2 | SERIAL CONNECTOR 9 POLES FOR PC                               |
| 3 | SERIAL CONNECTOR 25 POLES FOR PROGRAMMING CONSOLE CD2000-SP * |
| 4 | CABLE FOR VEHICLE CONNECTIONS                                 |
| 5 | LED: ORANGE = DEFAULT; GREEN = MEDIUM POWER; RED = HIGH POWER |
| 6 | INSERT POWER BUTTON                                           |