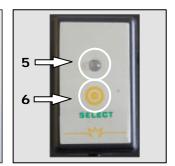

## DESCRIPTIONS:

FORE HEAD

BACK

REMOTE CONTROL

| 1 | REMOTE CONTROL CONNECTOR                                                           |
|---|------------------------------------------------------------------------------------|
| 2 | SERIAL CONNECTOR 9 POLES FOR PC                                                    |
| 3 | SERIAL CONNECTOR 25 POLES FOR PROGRAMMING CONSOLE CD2000-SP *                      |
| 4 | CABLE FOR VEHICLE CONNECTIONS                                                      |
| 5 | LED: <b>ORANGE</b> = DEFAULT; <b>GREEN</b> = MEDIUM POWER; <b>RED</b> = HIGH POWER |
| 6 | INSERT POWER BUTTON                                                                |