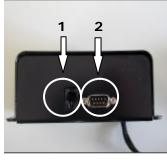

## DESCRIPTIONS:

FORE HEAD

BACK

REMOTE CONTROL

| 1 | REMOTE CONTROL CONNECTOR                                                           |
|---|------------------------------------------------------------------------------------|
| 2 | SERIAL CONNECTOR 9 POLES FOR PC                                                    |
| 3 | SERIAL CONNECTOR 25 POLES FOR PROGRAMMING CONSOLE CD2000-SP *                      |
| 4 | CABLE FOR VEHICLE CONNECTIONS                                                      |
| 5 | LED: <b>ORANGE</b> = DEFAULT; <b>GREEN</b> = MEDIUM POWER; <b>RED</b> = HIGH POWER |
| 6 | INSERT POWER BUTTON                                                                |