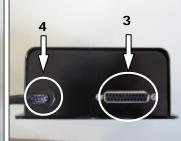

## DESCRIPTIONS:

FORE HEAD

BACK

REMOTE CONTROL

| 1 | REMOTE CONTROL CONNECTOR                                                           |
|---|------------------------------------------------------------------------------------|
| 2 | SERIAL CONNECTOR 9 POLES FOR PC                                                    |
| 3 | SERIAL CONNECTOR 25 POLES FOR PROGRAMMING CONSOLE CD2000-SP *                      |
| 4 | CABLE FOR VEHICLE CONNECTIONS                                                      |
| 5 | LED: <b>ORANGE</b> = DEFAULT; <b>GREEN</b> = MEDIUM POWER; <b>RED</b> = HIGH POWER |
| 6 | INSERT POWER BUTTON                                                                |