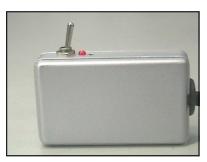

## PILLOLA01 COMMON-RAIL DIESEL ENGINE ADDITIONAL CONTROL STATION

P.N.: PILLOLA01

Additional control station is definitely a cheap and easy way to modify Common-Rail direct injection diesel engine couple as well as power parameters. It is supplied with a commutator switching from original to modified through a displayed red led; increase adjustment **set by factory** is constant along the entire fuel supply curve. Only in special applications you are allowed to operate on a regulator trimmer through a side hole and control the quantity set through the back side hole with the help of a multimeter.