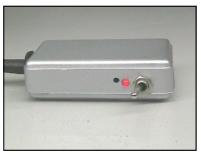

## PILLOLA01 COMMON-RAIL DIESEL ENGINE ADDITIONAL CONTROL STATION

P.N.: PILLOLA01

Additional control station is definitely a cheap and easy way to modify Common-Rail direct injection diesel engine couple as well as power parameters. It is supplied with a commutator switching from original to modified through a displayed red led; increase adjustment **set by factory** is constant along the entire fuel supply curve. Only in special applications you are allowed to operate on a regulator trimmer through a side hole and control the quantity set through the back side hole with the help of a multimeter.