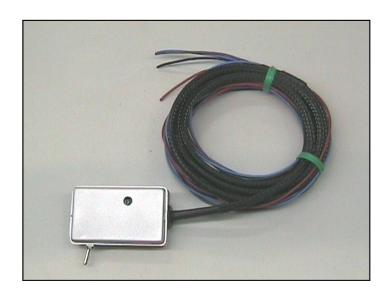

## PILLOLA01 COMMON-RAIL DIESEL ENGINE ADDITIONAL CONTROL STATION

P.N.: PILLOLA01

Additional control station is definitely a cheap and easy way to modify Common-Rail direct injection diesel engine couple as well as power parameters. It is supplied with a commutator switching from original to modified through a displayed red led; increase adjustment **set by factory** is constant along the entire fuel supply curve. Only in special applications you are allowed to operate on a regulator trimmer through a side hole and control the quantity set through the back side hole with the help of a multimeter.