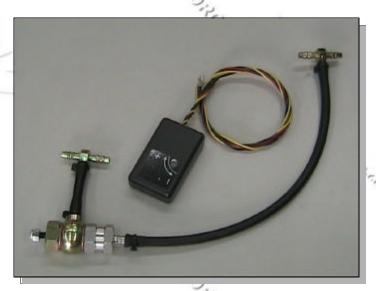

## **ELECTRONIC MAC 2 OVERBOOST KIT** corona /

COD.: CR1385E

COROLL Overboost Kit enhances response times and over power supply pressure on electronically controlled injection systems where the wastegate valve is supplied by a vacuum electropneumatic actuator. The kit consists of a vacuum regulator valve screwed up between the main and the wastegate vacuums (set by the factory; modify only if overpower supply values are too high). A turbo pressure emulator P.N. EP1 is connected to the system pressure sensor; it limits the reading, allows a boost not detected by ECU and determines an overpressure defect.