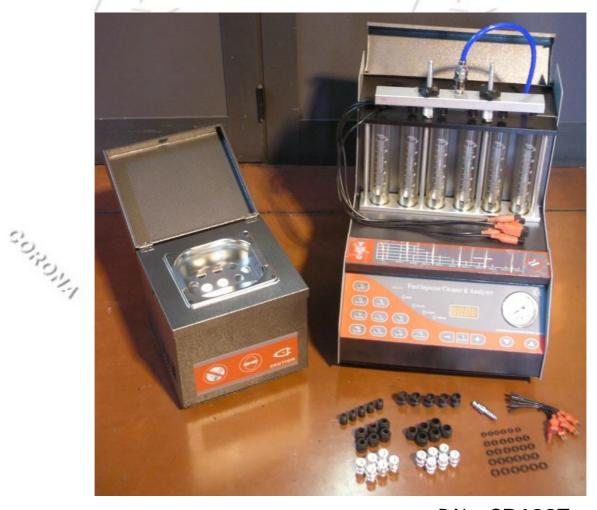

# ANALYZER AND ULTRASONIC CLEANER FOR PETROL - GPL - GAS INJECTOR

P.N.: **CD103T** 

Carried State

# Technical information:

- -120 cm<sup>3</sup> 6 burettes and automated outlet discharge to read delivery;
- -Nr.1 fuel pump 5 litres/minute with 6,4 Bar maximum pressure;
- -Injector piloting system, 0 through 20 ms with 0,1 ms step;
- -Stroke counter, 0 through 9950 with 50 strokes step;

## Injector analyzer:

The instrument tests:

1) Multipoint electric petrol injector such as Bosch, Nippondenso, Siemens, Delphi, Jecs, Nikki, Rochester, Bendix, GM, Marelli, Weber with internal resistance within 3 to 12  $\Omega$ ;

#### Ultrasonic cleaner:

The ultrasonic injector cleaner has a 25 KHz – 100W frequency which is ideal to clean accurately petrol and gas injector, diesel injector nozzle and small parts whose frequency must be introduced correctly.

### **OPERATING BUTTONS:**

- 1. "LIGHT": Burettes lighting;
- 2. "RESET": Display reset;
- 3. "DRAIN": Burettes automatic discharge;
- 4. "PUMP": Pump turn on-off;
- 5. "AUTO": Automatic Test (RPM=650 / PULSE=3.00 / COUNT= 2000);
  Note: Test values are set and it is not possible to change them
- 6. "PULSE": Signal pulse (RPM=650 / PULSE=3.00 may be adjusted by buttons 17-19);

CONON

Office and

- 7. "CLEAN": Injector cleaning;
- 8. "TEST": Manual Test;
- 9. "STOP": Test stop;
- 10. "ULTRASONIC": Quick Test;
- 11. "RPM": RPM are displayed where led is on;
- 12. "PULSE": Signal pulse is displayed where led is on;
- 13. "COUNT": Strokes are displayed where led is on;
- 14. "TIMING": Test time is displayed where led is on;
- 15. Functions display;
- 16. Pressure manometre:
- 17. "-": Manual values decrease;
- 18. "CHOICE": RPM-PULSE-COUNT-TIMING selection;
- 19. "+": Manual values increase;
- 20. "▼": Pressure decrease;
- 21. "▲": Pressure increase;