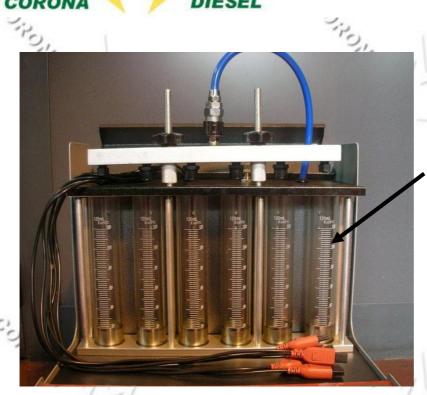

# Technical information:

- -120 cm<sup>3</sup> 6 burettes and automated outlet discharge to read delivery;
- -Nr.1 fuel pump 5 litres/minute with 6,4 Bar maximum pressure;
- -Injector piloting system, 0 through 20 ms with 0,1 ms step;
- -Stroke counter, 0 through 9950 with 50 strokes step;

P.N.: CD103U-BRC

120 cm³ graduated burettes and automatic outlet discharge

Jion,

CORON

CORO

Manual pressure regulator

Office of the state of