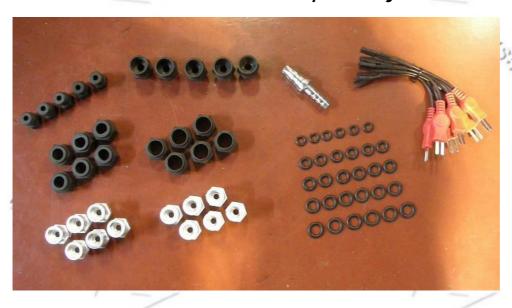

#### <u>SUPPLIED ITEMS:</u>

- Connections and connectors in petrol injectors

- Connections and connectors in Gas - Gpl injectors

Gas injector single support type Landi Renzo

P.N.: **CD103U-LAN** 

Gas injector single support type BRC

P.N.: CD103U-BRC

120 cm³ graduated burettes and automatic outlet discharge

Jion,

CORON

CORO

Manual pressure regulator

Office of the state of