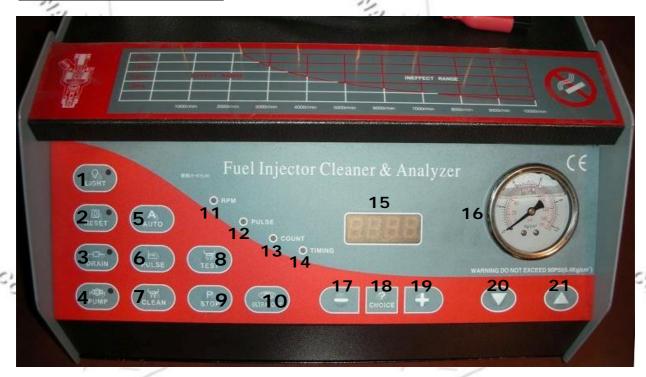

### **OPERATING BUTTONS:**

- 1. "LIGHT": Burettes lighting;
- 2. "RESET": Display reset;
- 3. "DRAIN": Burettes automatic discharge;
- 4. "PUMP": Pump turn on-off;
- 5. "AUTO": Automatic Test (RPM=650 / PULSE=3.00 / COUNT= 2000);
  Note: Test values are set and it is not possible to change them
- 6. "PULSE": Signal pulse (RPM=650 / PULSE=3.00 may be adjusted by buttons 17-19);

CONON

Office and

- 7. "CLEAN": Injector cleaning;
- 8. "TEST": Manual Test;
- 9. "STOP": Test stop;
- 10. "ULTRASONIC": Quick Test;
- 11. "RPM": RPM are displayed where led is on;
- 12. "PULSE": Signal pulse is displayed where led is on;
- 13. "COUNT": Strokes are displayed where led is on;
- 14. "TIMING": Test time is displayed where led is on;
- 15. Functions display;
- 16. Pressure manometre:
- 17. "-": Manual values decrease;
- 18. "CHOICE": RPM-PULSE-COUNT-TIMING selection;
- 19. "+": Manual values increase;
- 20. "▼": Pressure decrease;
- 21. "▲": Pressure increase;