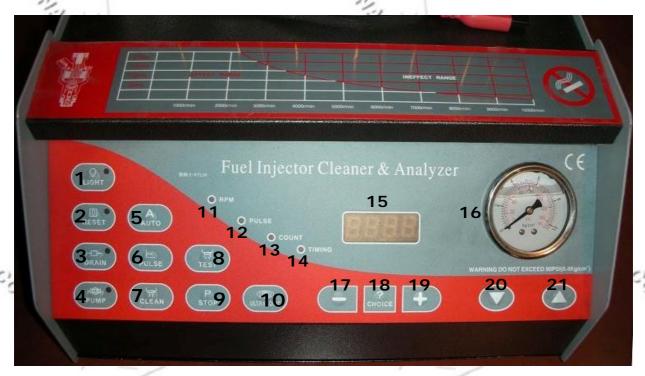

### **OPERATING BUTTONS:**

- 1. "LIGHT": Burettes lighting;
- 2. "RESET": Display reset;
- 3. "DRAIN": Burettes automatic discharge;
- 4. "PUMP": Pump turn on-off;
- 5. "AUTO": Automatic Test (RPM=650 / PULSE=3.00 / COUNT= 2000);
  Note: Test values are set and it is not possible to change them
- 6. "PULSE": Signal pulse (RPM=650 / PULSE=3.00 may be adjusted by buttons 17-19);

CONON

Office and

- 7. "CLEAN": Injector cleaning;
- 8. "TEST": Manual Test;
- 9. "STOP": Test stop;
- 10. "ULTRASONIC": Quick Test;
- 11. "RPM": RPM are displayed where led is on;
- 12. "PULSE": Signal pulse is displayed where led is on;
- 13. "COUNT": Strokes are displayed where led is on;
- 14. "TIMING": Test time is displayed where led is on;
- 15. Functions display;
- 16. Pressure manometre:
- 17. "-": Manual values decrease;
- 18. "CHOICE": RPM-PULSE-COUNT-TIMING selection;
- 19. "+": Manual values increase;
- 20. "▼": Pressure decrease;
- 21. "▲": Pressure increase;

## **MANUAL FUNCTIONS:**

- 1) Press button 18 (CHOICE) to operate "RPM" (nr.11);
- 2) Set RPM (equivalent led must be lighted), increase or decrease through buttons 17-19;
- 3) Press button 18 (CHOICE) to move to "PULSE" (nr.12);
- 4) Set the pulse (equivalent led must be lighted), increase or decrease through buttons 17-19;
- 5) Press 18 (CHOICE) to move to "COUNT" (nr.13);
- 6) Set strokes (equivalent led must be lighted), increase or decrease through buttons 17-19;

Coiron, /-/ Olivini, and

COROL

- 7) Press "TEST" (nr.8) to start;
- ess adjust µ 8) Adjust pressure through buttons 20-21