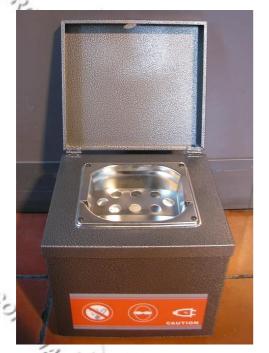

# ANALYZER AND ULTRASONIC CLEANER FOR PETROL - GPL - GAS INJECTOR

P.N.: **CD103T** 

Carried State

#### Ultrasonic cleaner:

The ultrasonic injector cleaner has a 25 KHz – 100W frequency which is ideal to clean accurately petrol and gas injector, diesel injector nozzle and small parts whose frequency must be introduced correctly.

COROLLY / -/ Olivising and

The cleaning liquid P.N.CD44 is ideal to ensure maximum efficiency.