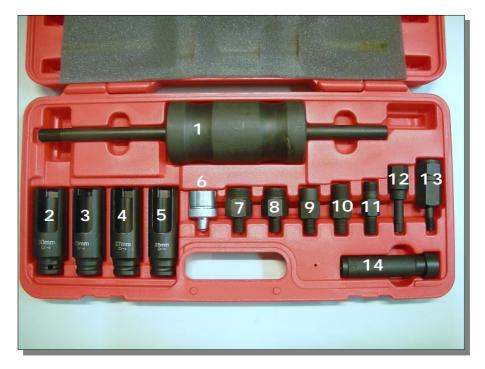

## Kit description:

- 1) Counterweight;
- 2) Torque wrench Ø30 to disassemble solenoid;
- 3) Torque wrench Ø29 to disassemble solenoid;
- 4) Torque wrench Ø27 to disassemble solenoid;
- Torque wrench Ø25 to disassemble solenoid; 5)
- Emergency puller for seized injector with Bosch solenoid; 6)
- 7)
- Piezo Siemens  $1^{\underline{st}}$  generation (thick thread); Piezo Siemens  $2^{\underline{nd}}$  generation injector puller (thin thread); 8)
- Puller 14x1,5 for Delphi Piezo Bosch injector; 9)
- 10) Emergency puller to use on pilot valve iron ring thread for Bosch truck injector;
- 11) Emergency puller to use on pilot valve iron ring thread for Bosch truck injector;
- 12) Disassemble tool for pilot valve iron ring;
- 13) Junction for 45° counterweight;
- 14) Handle to counterweight;